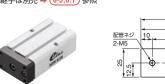

#### 作動限・復帰限用オートスイッチの装着が可能。

56

46

26 10 8

- ストローク:10mm
- 重量: 135g配管継手は別売 → 6-5,6,7 参照

- ストローク:15mm
- 重量: 145g配管継手は別売 ⇒ (6-5,6,7) 参照

3-M5(取付用

- 標準価格 ¥7,400(稅別)
- ストローク: 20mm重量: 155g
- 配管継手は別売 → 6-5,6,7 参照