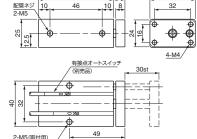

#### 作動限・復帰限用オートスイッチの装着が可能。

56

46

26 10 8

- ストローク:10mm
- 重量: 135g配管継手は別売 → 6-5,6,7 参照

- ストローク:15mm
- 重量: 145g配管継手は別売 ⇒ (6-5,6,7) 参照

3-M5(取付用

- 標準価格 ¥7,400(稅別)
- ストローク: 20mm重量: 155g
- 配管継手は別売 → 6-5,6,7 参照

- ストローク:25mm
- 重量:165g配管継手は別売 → 6-5,6,7 参照

66

61

41

.10

10 8

- ストローク:30mm
- 重量: 175g
- 配管継手は別売 → 6-5,6,7 参照

10