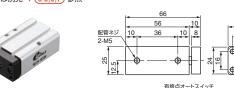

#### 作動限・復帰限用オートスイッチの装着が可能。

配管ネジ 2-M5

위었

2-M5(取付用)

- ストローク: 10mm
- 配管継手は別売 → (6-5,6,7) 参照

- ストローク:15mm
- 重量: 145g配管継手は別売 → 6-5,6,7 参照

61

41