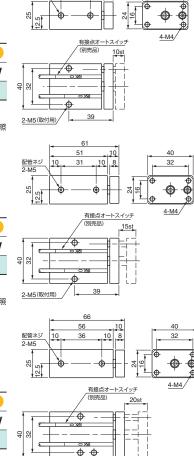

# ニコンテナシリンダー(単動型/複動型)

回り止めガイド付で円滑な動作。

10 10 8

有接点オートスイッチ (別売品) 10et

10st

10

•

4-M4

•

4-M4

10 8

10 10 8

51

31

#### 作動限・復帰限用オートスイッチの装着が可能。

配管ネジ 2-M5

위었

2-M5(取付用)

- ストローク: 10mm
- 配管継手は別売 → (6-5,6,7) 参照

- ストローク:15mm
- 重量: 145g配管継手は別売 → 6-5,6,7 参照

61

41

Ф

10

56

36

- ストローク: 20mm重量: 155g
- 配管継手は別売 → 6-5,6,7 参照

## オートスイッチ (有接点)

| 注文コードNo. | 030282      |
|----------|-------------|
| 型  式     | D-A93       |
| 標準価格     | ¥1,650 (税別) |

- 重量: 6g 適用負荷:リレー、PLC
- 負荷電圧: DC24V
- 負荷電流: 5 ~ 40mA 配線: 0.5M OUT (+) 茶 OUT (−) 青
- インジケータランプ付端末処理はしておりません。
- 配線 → 6-20 参照 長さ:0.5m

## オートスイッチ (無接点)

| - I I (Ministrin) |          |
|-------------------|----------|
| 030425            | 注文コードNo. |
| D-M9N             | 型式       |
| ¥2,640 (税別)       | 標準価格     |

- 重量:8g 適用負荷:リレー、PLC
- 負荷電圧:DC24V
- 負荷電流:40mA以下
- 配線: 0.5M + V (茶)、負荷(黒)、0V (青)
- インジケータランプ付端末処理はしておりません。
- 配線 → 6-20 参照 長さ:0.5m

## 複動型

#### 作動限・復帰限用オートスイッチの装着が可能。

56

46

26 10 8

- ストローク:10mm
- 重量: 135g配管継手は別売 → 6-5,6,7 参照

- ストローク:15mm
- 重量: 145g配管継手は別売 ⇒ (6-5,6,7) 参照

3-M5(取付用

- 標準価格 ¥7,400(稅別)
- ストローク: 20mm重量: 155g
- 配管継手は別売 → 6-5,6,7 参照

- ストローク:25mm
- 重量:165g配管継手は別売 → 6-5,6,7 参照

66

61

41

.10

10 8

- ストローク:30mm
- 重量: 175g
- 配管継手は別売 → 6-5,6,7 参照

10