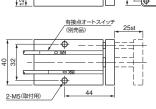

#### 作動限・復帰限用オートスイッチの装着が可能。

配管ネジ 2-M5

위었

2-M5(取付用)

- ストローク: 10mm
- 配管継手は別売 → (6-5,6,7) 参照

- ストローク:15mm
- 重量: 145g配管継手は別売 → 6-5,6,7 参照

61

41

Ф

10

56

36

- ストローク: 20mm重量: 155g
- 配管継手は別売 → 6-5,6,7 参照