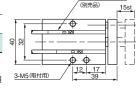

# ニコンテナシリンダー(単動型/複動型)

回り止めガイド付で円滑な動作。

10 10 8

有接点オートスイッチ (別売品) 10et

10st

10

•

4-M4

•

4-M4

10 8

10 10 8

51

31

#### 作動限・復帰限用オートスイッチの装着が可能。

配管ネジ 2-M5

위었

2-M5(取付用)

- ストローク: 10mm
- 配管継手は別売 → (6-5,6,7) 参照

- ストローク:15mm
- 重量: 145g配管継手は別売 → 6-5,6,7 参照

61

41