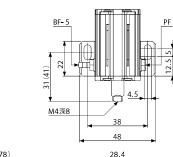

# 2-BF- 5 M4深8 4.5 48

## 48 (58) 28.4 42 (52) 10 st (20 st) ( 28 (38) ※( )内の数値はMCE-20Wを示す。