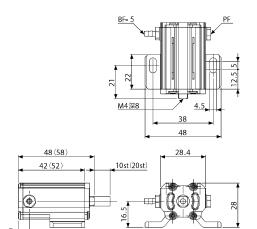

# 2-BF- 5 M4深8 4.5 48

## 48 (58) 28.4 42 (52) 10 st (20 st) ( 28 (38) ※( )内の数値はMCE-20Wを示す。