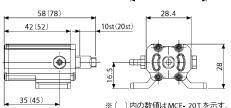

## 48 (58) 28.4 42 (52) 10 st (20 st) ( 28 (38) ※( )内の数値はMCE-20Wを示す。

☑配管用継手BF-5付属

※( )内の数値はMCE-20Sを示す。