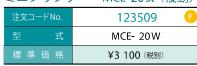

#### ミニシリンダー・MCE 10st (複動)

| 注文コードNo. | 123508      |
|----------|-------------|
| 型  式     | MCE- 10W    |
| 標準価格     | ¥3,000 (税別) |

\_\_\_\_ □ ストローク:10mm 図重量:62g