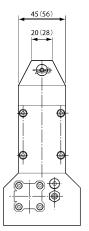

| 注文コードNo. | 060478          |  |
|----------|-----------------|--|
| 型式       | GT-NB 30LW-10TM |  |
| 標準価格     | ¥85.800 (税別)    |  |

図重量:1,315g 

図スライド量:10mm

動 作 ブレード 引き 別売

スライド機構高精度型

※( )内の数字はNB 30LW-10TM ※寸法はシリンダースライド前の寸法です。