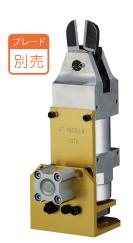

▶ 位置合わせ高精度のスライド機構搭載。

| 注文コー    | -ドNo. | 060477          |  |
|---------|-------|-----------------|--|
| 型       | 式     | GT-NB 20LW-10TM |  |
| 標準      | 価 格   | ¥68,200 (税別)    |  |
| ☑ 重量:78 |       |                 |  |
| 動作      | ブレー   | K.              |  |
| 引き      | 別売    | 5               |  |