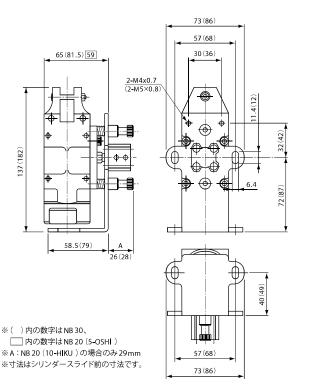

## ■スライドエアーニッパー

- ▶ スライドエアーニッパーのブラケット型でゲートカット機にも使用可能。
- ▶ 大型ワークのゲート切断に対応。

| 注文コードNo. | 130229          |  |
|----------|-----------------|--|
| 型式       | GT-NB 20 5-HIKU |  |
| 標 準 価 格  | ¥55,000 (税別)    |  |
|          |                 |  |
| 動作プレード   |                 |  |

| 引き       | 別売 |
|----------|----|
| 注文コードNo. |    |

| 注文コー     | -ドNo. | 130230          |
|----------|-------|-----------------|
| 型        | 式     | GT-NB 20 5-OSHI |
| 標準       | 価 格   | ¥55,000 (税別)    |
| 図重量:710g |       |                 |
| 動作       | グレー   | k.)             |
| 押し       | 別売    | 5               |

| 注文コードNo. | 130231           |
|----------|------------------|
| 型式       | GT-NB 20 10-HIKU |
| 標準価格     | ¥55,000 (税別)     |

| 注文コードNo. | 130235           |
|----------|------------------|
| 型式       | GT-NB 30 10-HIKU |
| 標準価格     | ¥105,930 (税別)    |