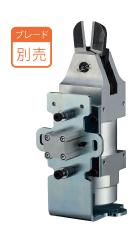

## エアーニッパー (大型) NB シリーズ

樹脂のダイレクトゲートやサイドゲート等のゲート径が太い製品に最適。

☑替刃・刃先スプリングは別売です(写真は組付例です)。

☑スライドブラケットのみの販売はいたしておりません。

☑替刃はGT-NS/NR と共通です。

## ■スライドエアーニッパー

- ▶ スライドエアーニッパーのブラケット型でゲートカット機にも使用可能。
- ▶ 大型ワークのゲート切断に対応。

| 注文コードNo. | 130229          |  |
|----------|-----------------|--|
| 型式       | GT-NB 20 5-HIKU |  |
| 標 準 価 格  | ¥55,000 (税別)    |  |
|          |                 |  |
| 動作プレード   |                 |  |