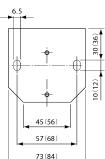

| 注文コードNo. | 060478          |  |
|----------|-----------------|--|
| 型式       | GT-NB 30LW-10TM |  |
| 標準価格     | ¥85.800 (税別)    |  |

図重量:1,315g 

図スライド量:10mm

動 作 ブレード 引き 別売

スライド機構高精度型

※( )内の数字はNB 30LW-10TM ※寸法はシリンダースライド前の寸法です。