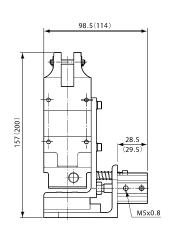

▶ 位置合わせ高精度のスライド機構搭載。

| 注文コー    | -ドNo. | 060477          |  |
|---------|-------|-----------------|--|
| 型       | 式     | GT-NB 20LW-10TM |  |
| 標準      | 価 格   | ¥68,200 (税別)    |  |
| ☑ 重量:78 |       |                 |  |
| 動作      | ブレー   | K.              |  |
| 引き      | 別売    | 5               |  |

| 注文コードNo. | 060478          |  |
|----------|-----------------|--|
| 型式       | GT-NB 30LW-10TM |  |
| 標準価格     | ¥85.800 (税別)    |  |

図重量:1,315g 

図スライド量:10mm

動 作 ブレード 引き 別売

スライド機構高精度型

※( )内の数字はNB 30LW-10TM ※寸法はシリンダースライド前の寸法です。