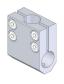

☑重量:62.4g

ティーコネクター#1・ φ20 φ20

| 注文コードNo. | 131107 P    |
|----------|-------------|
| 型式       | N01861 -305 |
| 標準価格     | ¥1,460 (税別) |
|          |             |

⊠重量:55.9g

ティーコネクター#2・ φ8φ8

| ψοψο     | )           |
|----------|-------------|
| 注文コードNo. | 131115 P    |
| 型式       | N01861 -406 |
| 標準価格     | ¥1,620 (税別) |