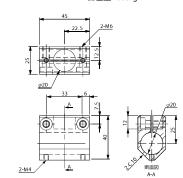

☑重量:62.4g

ティーコネクター#1・ φ20 φ20

| 注文コードNo. | 131107 P    |
|----------|-------------|
| 型式       | N01861 -305 |
| 標準価格     | ¥1,460 (税別) |
|          |             |

⊠重量:55.9g

ティーコネクター#2・ φ8φ8

| ψοψο     | )           |
|----------|-------------|
| 注文コードNo. | 131115 P    |
| 型式       | N01861 -406 |
| 標準価格     | ¥1,620 (税別) |

⊠重量∶14.6g

Α

Α

•

<u>-</u>

ティーコネクター#2・08012

| φ8 φ12   |             |
|----------|-------------|
| 注文コードNo. | 131112 🕑    |
| 型式       | N01861 -403 |
| 標準価格     | ¥1,620 (税別) |

断面図 A-A