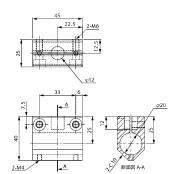

ティーコネクター#1・01208

| Ψ12 Ψ0   |             |
|----------|-------------|
| 注文コードNo. | 131104 P    |
| 型式       | N01861 -302 |

¥1,080 (税別)

☑重量:18.7g

 $F_{1} = \frac{1}{2} - \frac{1}{2} + \frac{1}{2$ 

| 注文コードNo. | 131103 P    |
|----------|-------------|
| 型式       | N01861 -301 |
| 標準価格     | ¥1,080 (税別) |

☑重量:17.5g

ティーコネクター#1・ $\varphi$ 12  $\varphi$ 20

| 注文コードNo. | 131109 🕑    |
|----------|-------------|
|          | N01861 -307 |
| 標準価格     | ¥1,520 (税別) |

☑重量:57.8g

| $\varphi z \sigma \varphi$ | φ20 φ12     |  |
|----------------------------|-------------|--|
| 注文コードNo.                   | 131106 P    |  |
| 型式                         | N01861 -304 |  |
| 標準価格                       | ¥1,460 (税別) |  |
|                            |             |  |