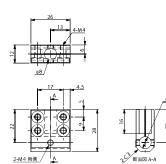

☑重量:30.8g

ティーコネクター#2・ ω12 ω8

| ΨΙ  | ψ12 ψ8 |             |
|-----|--------|-------------|
| 注文二 | I−ľNo. | 131111 P    |
| 型   |        | N01861 -402 |
| 標準  | 価格     | ¥1,620 (税別) |
|     |        |             |

⊠重量:28.3g

| 注文コードNo. | 131110 P    |
|----------|-------------|
| 型式       | N01861 -401 |
| 標準価格     | ¥1,620 (税別) |

☑重量:25.7g

チャック交換 チャック

チャック ワンタッチ 手動

ツール チェンジャー

自動交換 システム

掴む