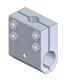

☑重量:17.5g

ティーコネクター#1・ $\varphi$ 12  $\varphi$ 20

| 注文コードNo. | 131109 🕑    |
|----------|-------------|
|          | N01861 -307 |
| 標準価格     | ¥1,520 (税別) |

☑重量:57.8g

| $\varphi z \sigma \varphi$ | φ20 φ12     |  |
|----------------------------|-------------|--|
| 注文コードNo.                   | 131106 P    |  |
| 型式                         | N01861 -304 |  |
| 標準価格                       | ¥1,460 (税別) |  |
|                            |             |  |