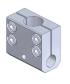

ティーコネクター#1・01208

| Ψ12 Ψ0   |             |
|----------|-------------|
| 注文コードNo. | 131104 P    |
| 型式       | N01861 -302 |

¥1,080 (税別)

☑重量:18.7g

 $F_{1} = \frac{1}{2} - \frac{1}{2} + \frac{1}{2$ 

| 注文コードNo. | 131103 P    |
|----------|-------------|
| 型式       | N01861 -301 |
| 標準価格     | ¥1,080 (税別) |