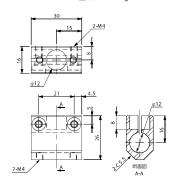

ティーコネクター#1・01208

| Ψ12 Ψ0   |             |
|----------|-------------|
| 注文コードNo. | 131104 P    |
| 型式       | N01861 -302 |

¥1,080 (税別)

☑重量:18.7g

 $F_{1} = \frac{1}{2} - \frac{1}{2} + \frac{1}{2$ 

| 注文コードNo. | 131103 P    |
|----------|-------------|
| 型式       | N01861 -301 |
| 標準価格     | ¥1,080 (税別) |

☑重量:17.5g

ティーコネクター#1・ $\varphi$ 12  $\varphi$ 20

| 注文コードNo. | 131109 🕑    |
|----------|-------------|
|          | N01861 -307 |
| 標準価格     | ¥1,520 (税別) |

☑重量:57.8g

| $\varphi z \sigma \varphi$ | φ20 φ12     |  |
|----------------------------|-------------|--|
| 注文コードNo.                   | 131106 P    |  |
| 型式                         | N01861 -304 |  |
| 標準価格                       | ¥1,460 (税別) |  |
|                            |             |  |