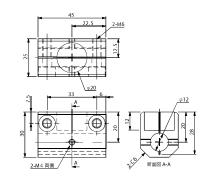

☑重量:62.4g

ティーコネクター#1・ φ20 φ20

| 注文コードNo. | 131107 P    |
|----------|-------------|
| 型式       | N01861 -305 |
| 標準価格     | ¥1,460 (税別) |
|          |             |

⊠重量:55.9g

ティーコネクター#2・ φ8φ8

| ψοψο     | )           |
|----------|-------------|
| 注文コードNo. | 131115 P    |
| 型式       | N01861 -406 |
| 標準価格     | ¥1,620 (税別) |

⊠重量∶14.6g

Α

Α

•

<u>-</u>

ティーコネクター#2・08012

| φ8 φ12   |             |
|----------|-------------|
| 注文コードNo. | 131112 🕑    |
| 型式       | N01861 -403 |
| 標準価格     | ¥1,620 (税別) |

断面図 A-A