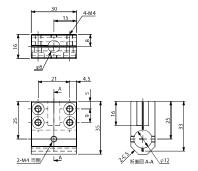

⊠重量∶14.6g

Α

Α

•

<u>-</u>

ティーコネクター#2・08012

| φ8 φ12   |             |
|----------|-------------|
| 注文コードNo. | 131112 🕑    |
| 型式       | N01861 -403 |
| 標準価格     | ¥1,620 (税別) |

断面図 A-A

☑重量:30.8g

ティーコネクター#2・ ω12 ω8

| ΨΙ  | ψ12 ψ8 |             |
|-----|--------|-------------|
| 注文二 | I−ľNo. | 131111 P    |
| 型   |        | N01861 -402 |
| 標準  | 価格     | ¥1,620 (税別) |
|     |        |             |