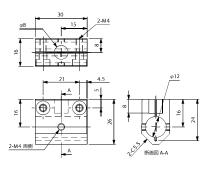

⊠重量∶14.6g

Α

Α

•

<u>-</u>

ティーコネクター#2・08012

| φ8 φ12   |             |
|----------|-------------|
| 注文コードNo. | 131112 🕑    |
| 型式       | N01861 -403 |
| 標準価格     | ¥1,620 (税別) |

断面図 A-A

☑重量:30.8g

ティーコネクター#2・ ω12 ω8

| ΨΙ  | ψ12 ψ8 |             |
|-----|--------|-------------|
| 注文二 | I−ľNo. | 131111 P    |
| 型   |        | N01861 -402 |
| 標準  | 価格     | ¥1,620 (税別) |
|     |        |             |