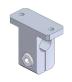

ブラケット・TH・φ12・ MCD 用

| 11100 /13 |             |
|-----------|-------------|
| 注文コードNo.  | 131181 🕑    |
| 型式        | N01866 -301 |
| 標準価格      | ¥1,710 (稅別) |

■重量:21.8g※ボルト長に注意。

チャック交換

チャック ワンタッチ 手動

ツール チェンジャ-