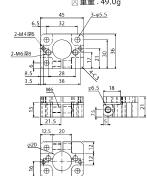

| 注文コードNo. | 131176 🕑    |
|----------|-------------|
|          | N01866 -101 |
| 標準価格     | ¥1,380 (税別) |

⊠重量:19.3g

ブラケット・T・ $\varphi$ 20・MCD 用

| 注文コードNo. | 131554 🕑      |
|----------|---------------|
| 型式       | N01866 -103 A |
| 標準価格     | ¥2,750 (税別)   |