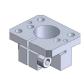

## ニッパーブラケット・D

| 注文コードNo. | 131081 🕑    |
|----------|-------------|
| 型式       | N01915 -304 |
| 標準価格     | ¥2,820 (税別) |
|          |             |

✓ 重量: 109.4g✓ NW-10、NW-20、GT-NT 3用