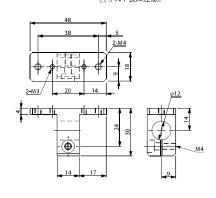

☑重量:49.0g

2-M3

ブラケット・T・ $\varphi$ 8・ UMCD 用

| OMICE    | OWICD /IJ   |  |
|----------|-------------|--|
| 注文コードNo. | 131177 🕑    |  |
| 型式       | N01866 -102 |  |
| 標準価格     | ¥1,210 (税別) |  |

▼ 重量:6.1g ⊠基礎フレームφ8では緩み回る 可能性があります。