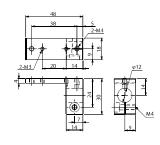

□ボルト長に注意。

ブラケット・L・φ12・ MCD 用

| 71.      | 11100 715   |  |
|----------|-------------|--|
| 注文コードNo. | 131179 🕑    |  |
| 型式       | N01866 -201 |  |
| 標準価格     | ¥1,380 (税別) |  |

重量:21.8gボルト長に注意。

ブラケット・T・ $\varphi$ 12・ MCD 用