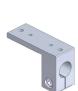

| 注文コードNo. | 131176 🕑    |
|----------|-------------|
|          | N01866 -101 |
| 標準価格     | ¥1,380 (税別) |

⊠重量:19.3g

ブラケット・T・ $\varphi$ 20・MCD 用

| 注文コードNo. | 131554 🕑      |
|----------|---------------|
| 型式       | N01866 -103 A |
| 標準価格     | ¥2,750 (税別)   |