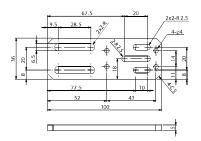

| 注文コードNo. | 131176 🕑    |
|----------|-------------|
|          | N01866 -101 |
| 標準価格     | ¥1,380 (税別) |

⊠重量:19.3g

ブラケット・T・ $\varphi$ 20・MCD 用

| 注文コードNo. | 131554 🕑      |
|----------|---------------|
| 型式       | N01866 -103 A |
| 標準価格     | ¥2,750 (税別)   |

☑重量:49.0g

2-M3

ブラケット・T・ $\varphi$ 8・ UMCD 用

| OMICE    | OWICD /IJ   |  |
|----------|-------------|--|
| 注文コードNo. | 131177 🕑    |  |
| 型式       | N01866 -102 |  |
| 標準価格     | ¥1,210 (税別) |  |

▼ 重量:6.1g ⊠基礎フレームφ8では緩み回る 可能性があります。