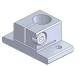

| 注文コードNo. | 131176 🕑    |
|----------|-------------|
|          | N01866 -101 |
| 標準価格     | ¥1,380 (税別) |

⊠重量:19.3g

ブラケット・T・ $\varphi$ 20・MCD 用

| 注文コードNo. | 131554 🕑      |
|----------|---------------|
| 型式       | N01866 -103 A |
| 標準価格     | ¥2,750 (税別)   |