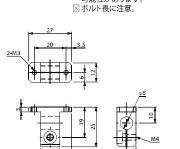

☑重量:49.0g

2-M3

ブラケット・T・ $\varphi$ 8・ UMCD 用

| OMICE    | OWICD /IJ   |  |
|----------|-------------|--|
| 注文コードNo. | 131177 🕑    |  |
| 型式       | N01866 -102 |  |
| 標準価格     | ¥1,210 (税別) |  |

▼ 重量:6.1g ⊠基礎フレームφ8では緩み回る 可能性があります。