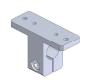

| 注文コードNo. | 131176 🕑    |
|----------|-------------|
|          | N01866 -101 |
| 標準価格     | ¥1,380 (税別) |

⊠重量:19.3g

ブラケット・T・ $\varphi$ 20・MCD 用

| 注文コードNo. | 131554 🕑      |
|----------|---------------|
| 型式       | N01866 -103 A |
| 標準価格     | ¥2,750 (税別)   |