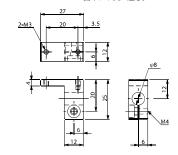

## ニッパーブラケット・E

| 注文コードNo. | 131082 🕑    |
|----------|-------------|
| 型式       | N01915 -305 |
| 標準価格     | ¥3,590 (税別) |

ブラケット・L・ $\varphi$ 8・ UMCD 用

| 注文コードNo. | 131180 P    |
|----------|-------------|
| 型式       | N01866 -202 |
| 標準価格     | ¥1,230 (税別) |

□ボルト長に注意。

ブラケット・L・φ12・ MCD 用

| 71.      | 11100 715   |  |
|----------|-------------|--|
| 注文コードNo. | 131179 🕑    |  |
| 型式       | N01866 -201 |  |
| 標準価格     | ¥1,380 (税別) |  |

重量:21.8gボルト長に注意。

ブラケット・T・ $\varphi$ 12・ MCD 用