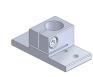

☑重量:49.0g

2-M3

ブラケット・T・ $\varphi$ 8・ UMCD 用

| OMICE    | OWICD /IJ   |  |
|----------|-------------|--|
| 注文コードNo. | 131177 🕑    |  |
| 型式       | N01866 -102 |  |
| 標準価格     | ¥1,210 (税別) |  |

▼ 重量:6.1g ⊠基礎フレームφ8では緩み回る 可能性があります。