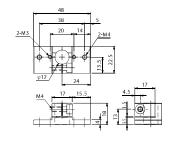

| 注文コードNo. | 131176 🕑    |
|----------|-------------|
|          | N01866 -101 |
| 標準価格     | ¥1,380 (税別) |

⊠重量:19.3g

ブラケット・T・ $\varphi$ 20・MCD 用

| 注文コードNo. | 131554 🕑      |
|----------|---------------|
| 型式       | N01866 -103 A |
| 標準価格     | ¥2,750 (税別)   |

☑重量:49.0g

2-M3

ブラケット・T・ $\varphi$ 8・ UMCD 用

| OMICE    | OWICD /IJ   |  |
|----------|-------------|--|
| 注文コードNo. | 131177 🕑    |  |
| 型式       | N01866 -102 |  |
| 標準価格     | ¥1,210 (税別) |  |

▼ 重量:6.1g ⊠基礎フレームφ8では緩み回る 可能性があります。