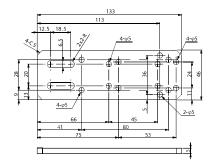

## ニッパーブラケット・D

| 注文コードNo. | 131081 🕑    |
|----------|-------------|
| 型式       | N01915 -304 |
| 標準価格     | ¥2,820 (税別) |
|          |             |

✓ 重量: 109.4g✓ NW-10、NW-20、GT-NT 3用