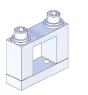

⊠重量:55g

角スライドブラケット・25-25 注文コードNo. 185131 S-SLBR 25-25

標準価格 ¥1,760 (税別) 🛛 重量:73g

| 角スライドブラケット・20-10 |              |  |  |
|------------------|--------------|--|--|
| 注文コードNo.         | 185130 🕑     |  |  |
| 型式               | S-SLBR 20-10 |  |  |
| 標準価格             | ¥1,870 (税別)  |  |  |
| ◎重量:57g          |              |  |  |