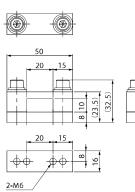

185128

S-ATBR 10-20 • M6

¥1,540 (税別)

P

6 12.5

2**-**M6

10

アタッチブラケット・10-20・M6