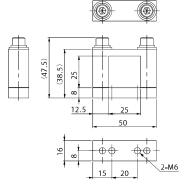

⊠重量:55g

角スライドブラケット・25-25 注文コードNo. 185131 S-SLBR 25-25

標準価格 ¥1,760 (税別) 🛛 重量:73g

| 角スライドブラケット・20-10 |              |  |  |
|------------------|--------------|--|--|
| 注文コードNo.         | 185130 🕑     |  |  |
| 型式               | S-SLBR 20-10 |  |  |
| 標準価格             | ¥1,870 (税別)  |  |  |
| ◎重量:57g          |              |  |  |