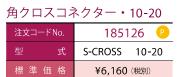

Æ

20

27.5

2

6

50

角クロスコネクター・25-25

| 注文コードNo. | 185127 🥐      |
|----------|---------------|
| 型 式      | S-CROSS 25-25 |
| 標 準 価 格  | ¥7,150 (税別)   |