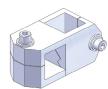

| 角スライドブラケット・10-20 |        |    |              |  |
|------------------|--------|----|--------------|--|
|                  | 注文コードN | э. | 185129 🕑     |  |
|                  | 型 :    | 比  | S-SLBR 10-20 |  |
|                  | 標準価;   | 函  | ¥1,540 (税別)  |  |