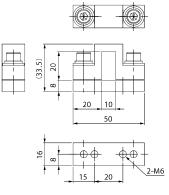

6.5

13

23

10

Μ

10 (15.5) (23)

20

⊠重量:102g

(41.5)

32

0

20

標準価格

🛛 重量 : 30g

46

39.5