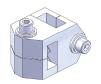

185128

S-ATBR 10-20 • M6

¥1,540 (税別)

P

6 12.5

2**-**M6

10

アタッチブラケット・10-20・M6