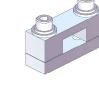

| 角スライドブラケット・10-20 |        |    |              |  |
|------------------|--------|----|--------------|--|
|                  | 注文コードN | э. | 185129 🕑     |  |
|                  | 型 :    | 比  | S-SLBR 10-20 |  |
|                  | 標準価;   | 函  | ¥1,540 (税別)  |  |