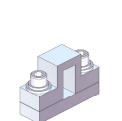

| 角スライドブラケット・10-20 |        |    |              |  |
|------------------|--------|----|--------------|--|
|                  | 注文コードN | э. | 185129 🕑     |  |
|                  | 型 :    | 比  | S-SLBR 10-20 |  |
|                  | 標準価;   | 函  | ¥1,540 (税別)  |  |