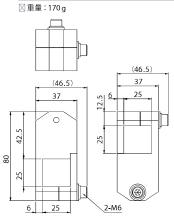

6.5

13

23

10

Μ

10 (15.5) (23)

20

⊠重量:102g

(41.5)

32

0

20

標準価格

🛛 重量 : 30g

46

39.5