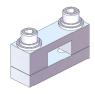

| 角スライドブラケット・10-20 |        |    |              |  |
|------------------|--------|----|--------------|--|
|                  | 注文コードN | э. | 185129 🕑     |  |
|                  | 型 :    | 比  | S-SLBR 10-20 |  |
|                  | 標準価;   | 函  | ¥1,540 (税別)  |  |