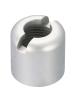

## 押ボタン型バルブ

| 注文コードNo. | 152308P     |
|----------|-------------|
| 型  式     | PB 1-E      |
| 標 準 価 格  | ¥3,850 (税別) |

✓ 重量:65g✓ 固定ボルト、ナットは別売りです。

エアーのポート切換え(A/B) にご使用ください。

| 注文コードNo. | 152306 <sup>P</sup> |
|----------|---------------------|
| 型  式     | PBW 1-E             |
| 標 準 価 格  | ¥5,280 (税別)         |
|          |                     |