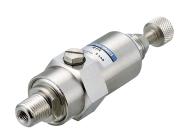

# レギュレーター/押ボタン型バルブ/手動押ボタン

エアーの圧力調整や、切換えに使用します。

圧力を調整し、ミニシリンダー 等の推力を調整します。

### レギュレーター

| 注文コードNo. | 190009      |
|----------|-------------|
| 型式       | RSR         |
| 標 準 価 格  | ¥3,700 (税別) |

☑重量:108g

エアーのポート切換え(A/B) にご使用ください。

| 注文コードNo. | 152308P     |
|----------|-------------|
| 型  式     | PB 1-E      |
| 標 準 価 格  | ¥3,850 (税別) |