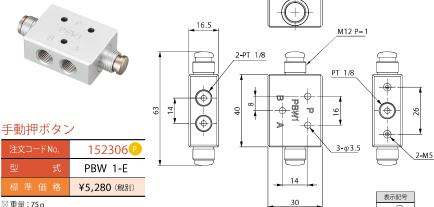

## 押ボタン型バルブ

| 注文コードNo. | 152308P     |
|----------|-------------|
| 型  式     | PB 1-E      |
| 標 準 価 格  | ¥3,850 (税別) |

✓ 重量:65g✓ 固定ボルト、ナットは別売りです。

エアーのポート切換え(A/B) にご使用ください。

| 注文コードNo. | 152306 <sup>P</sup> |
|----------|---------------------|
| 型  式     | PBW 1-E             |
| 標 準 価 格  | ¥5,280 (税別)         |
|          |                     |

✓ 重量:75g✓ 固定ボルト、ナットは別売りです。

RSR 、PB 1-E 、PBW 1-E に取付けが可能です。 PB 1-E、PBW 1-E に取付けるには、別途「120483 → (3-33)」が必要です。

押しボタン、レギュレーター用の取付金具です。

RSR 4P 取付BKT 020830P CP- 055

¥2,180 (税別)

☑ 重量:2g

PB1-E、PBW 1-E に取付けが可能です。

152307P ¥390 (税別)