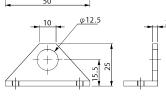

✓ 重量:75g✓ 固定ボルト、ナットは別売りです。

RSR 、PB 1-E 、PBW 1-E に取付けが可能です。 PB 1-E、PBW 1-E に取付けるには、別途「120483 → (3-33)」が必要です。

押しボタン、レギュレーター用の取付金具です。

RSR 4P 取付BKT 020830P CP- 055

¥2,180 (税別)

☑ 重量:2g

PB1-E、PBW 1-E に取付けが可能です。

152307P ¥390 (税別)