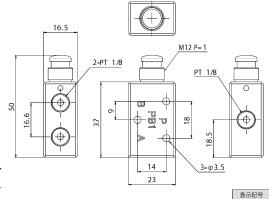

## 押ボタン型バルブ

| 注文コードNo. | 152308P     |
|----------|-------------|
| 型  式     | PB 1-E      |
| 標 準 価 格  | ¥3,850 (税別) |

✓ 重量:65g✓ 固定ボルト、ナットは別売りです。

エアーのポート切換え(A/B) にご使用ください。

| 注文コードNo. | 152306 <sup>P</sup> |
|----------|---------------------|
| 型  式     | PBW 1-E             |
| 標 準 価 格  | ¥5,280 (税別)         |
|          |                     |