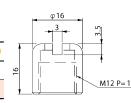

## 押ボタン型バルブ

| 注文コードNo. | 152308P     |
|----------|-------------|
| 型  式     | PB 1-E      |
| 標 準 価 格  | ¥3,850 (税別) |

✓ 重量:65g✓ 固定ボルト、ナットは別売りです。

エアーのポート切換え(A/B) にご使用ください。

| 注文コードNo. | 152306 <sup>P</sup> |
|----------|---------------------|
| 型  式     | PBW 1-E             |
| 標 準 価 格  | ¥5,280 (税別)         |
|          |                     |

✓ 重量:75g✓ 固定ボルト、ナットは別売りです。

RSR 、PB 1-E 、PBW 1-E に取付けが可能です。 PB 1-E、PBW 1-E に取付けるには、別途「120483 → (3-33)」が必要です。

押しボタン、レギュレーター用の取付金具です。

RSR 4P 取付BKT 020830P CP- 055

¥2,180 (税別)

☑ 重量:2g

PB1-E、PBW 1-E に取付けが可能です。

152307P ¥390 (税別)