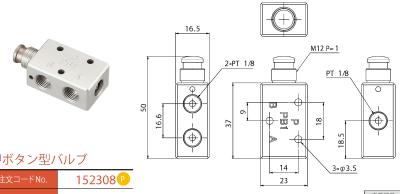

## 押ボタン型バルブ

| 注文コードNo. | 152308P     |
|----------|-------------|
| 型  式     | PB 1-E      |
| 標 準 価 格  | ¥3,850 (税別) |

✓ 重量:65g✓ 固定ボルト、ナットは別売りです。

エアーのポート切換え(A/B) にご使用ください。

| 注文コードNo. | 152306 <sup>P</sup> |
|----------|---------------------|
| 型  式     | PBW 1-E             |
| 標 準 価 格  | ¥5,280 (税別)         |
|          |                     |