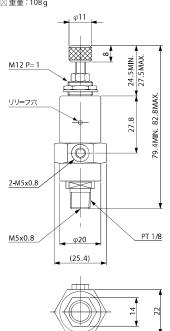

### レギュレーター

| 注文コードNo. | 190009      |
|----------|-------------|
| 型式       | RSR         |
| 標 準 価 格  | ¥3,700 (税別) |

☑重量:108g

エアーのポート切換え(A/B) にご使用ください。

| 注文コードNo. | 152308P     |
|----------|-------------|
| 型  式     | PB 1-E      |
| 標 準 価 格  | ¥3,850 (税別) |