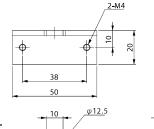

✓ 重量:75g✓ 固定ボルト、ナットは別売りです。

RSR 、PB 1-E 、PBW 1-E に取付けが可能です。 PB 1-E、PBW 1-E に取付けるには、別途「120483 → (3-33)」が必要です。

押しボタン、レギュレーター用の取付金具です。

RSR 4P 取付BKT 020830P CP- 055

¥2,180 (税別)

☑ 重量:2g

PB1-E、PBW 1-E に取付けが可能です。

152307P ¥390 (税別)