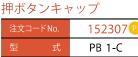

## 押ボタン型バルブ

| 注文コードNo. | 152308P     |
|----------|-------------|
| 型  式     | PB 1-E      |
| 標 準 価 格  | ¥3,850 (税別) |

✓ 重量:65g✓ 固定ボルト、ナットは別売りです。

エアーのポート切換え(A/B) にご使用ください。

| 注文コードNo. | 152306 <sup>P</sup> |
|----------|---------------------|
| 型  式     | PBW 1-E             |
| 標 準 価 格  | ¥5,280 (税別)         |
|          |                     |

✓ 重量:75g✓ 固定ボルト、ナットは別売りです。

RSR 、PB 1-E 、PBW 1-E に取付けが可能です。 PB 1-E、PBW 1-E に取付けるには、別途「120483 → (3-33)」が必要です。

押しボタン、レギュレーター用の取付金具です。

RSR 4P 取付BKT 020830P CP- 055

¥2,180 (税別)

☑ 重量:2g

PB1-E、PBW 1-E に取付けが可能です。

152307P ¥390 (税別)