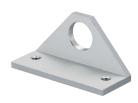

✓ 重量:75g✓ 固定ボルト、ナットは別売りです。

RSR 、PB 1-E 、PBW 1-E に取付けが可能です。 PB 1-E、PBW 1-E に取付けるには、別途「120483 → (3-33)」が必要です。

押しボタン、レギュレーター用の取付金具です。

RSR 4P 取付BKT 020830P CP- 055

¥2,180 (税別)

☑ 重量:2g

PB1-E、PBW 1-E に取付けが可能です。

152307P ¥390 (税別)